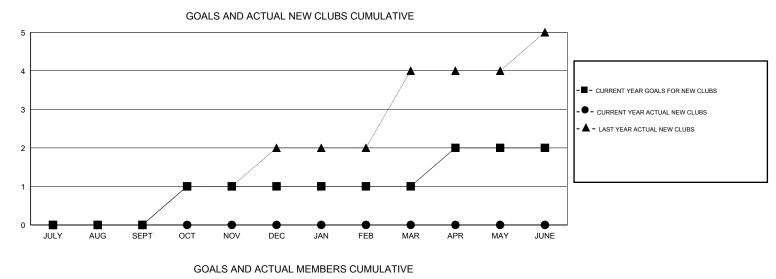

## LOCATION ENGLAND

| GMT:                  | Elisabet | th Haderer       |           | LOCATIO          | ON ENGLAND       |                       |                    |                                     |                    | GMT CA 4         |
|-----------------------|----------|------------------|-----------|------------------|------------------|-----------------------|--------------------|-------------------------------------|--------------------|------------------|
|                       |          |                  | Clubs     |                  |                  |                       |                    | Members                             |                    |                  |
| RESULTS FOR 2014-2015 |          |                  |           |                  |                  | RESULTS FOR 2014-2015 |                    |                                     |                    |                  |
| QUARTEF               | R        | NEW CLUB<br>GOAL | NEW CLUBS | DROPPED<br>CLUBS | NET<br>GAIN/LOSS | QUARTER               | NEW MEMBER<br>GOAL | CHARTER AND<br>NEW MEMBERS<br>ADDED | DROPPED<br>MEMBERS | NET<br>GAIN/LOSS |
| JULY/AUG/             | SEPT     | 0                | 0         | 0                | 0                | JULY/AUG/SEPT         | -10                | 33                                  | 32                 | 1                |
| OCT/NOV/              | DEC      | 1                | 0         | 0                | 0                | OCT/NOV/DEC           | 30                 | 0                                   | 0                  | 0                |
| JAN/FEB/M             | /AR      | 0                | 0         | 0                | 0                | JAN/FEB/MAR           | -15                | 0                                   | 0                  | 0                |
| APR/MAY/              | JUNE     | 1                | 0         | 0                | 0                | APR/MAY/JUNE          | 30                 | 0                                   | 0                  | 0                |