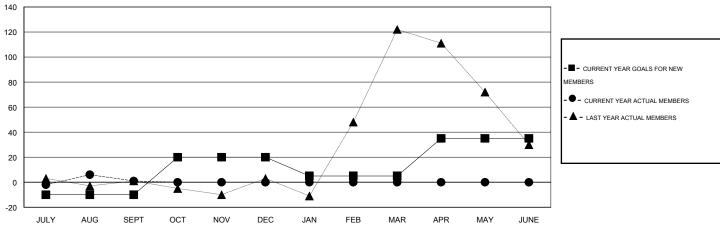

## LOCATION ENGLAND

| GMT:                  | Elisabet | th Haderer       |           | LOCATIO          | ON ENGLAND       |                       |                    |                                     |                    | GMT CA 4         |
|-----------------------|----------|------------------|-----------|------------------|------------------|-----------------------|--------------------|-------------------------------------|--------------------|------------------|
|                       |          |                  | Clubs     |                  |                  |                       |                    | Members                             |                    |                  |
| RESULTS FOR 2014-2015 |          |                  |           |                  |                  | RESULTS FOR 2014-2015 |                    |                                     |                    |                  |
| QUARTEF               | R        | NEW CLUB<br>GOAL | NEW CLUBS | DROPPED<br>CLUBS | NET<br>GAIN/LOSS | QUARTER               | NEW MEMBER<br>GOAL | CHARTER AND<br>NEW MEMBERS<br>ADDED | DROPPED<br>MEMBERS | NET<br>GAIN/LOSS |
| JULY/AUG/             | SEPT     | 0                | 0         | 0                | 0                | JULY/AUG/SEPT         | -10                | 33                                  | 32                 | 1                |
| OCT/NOV/              | DEC      | 1                | 0         | 0                | 0                | OCT/NOV/DEC           | 30                 | 0                                   | 0                  | 0                |
| JAN/FEB/M             | /AR      | 0                | 0         | 0                | 0                | JAN/FEB/MAR           | -15                | 0                                   | 0                  | 0                |
| APR/MAY/              | JUNE     | 1                | 0         | 0                | 0                | APR/MAY/JUNE          | 30                 | 0                                   | 0                  | 0                |